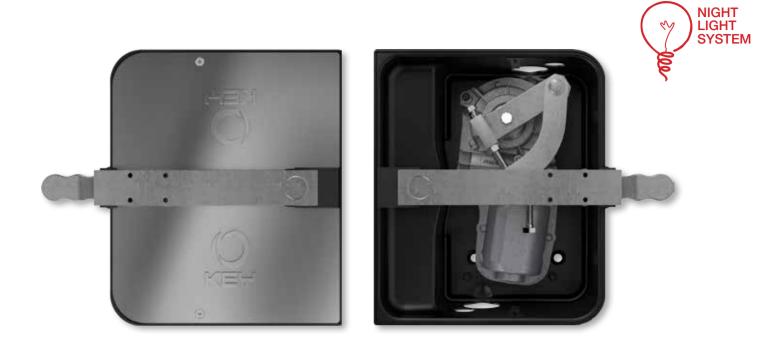

## **UNDER**

UNDERGROUND ELECTROMECHANICAL GEAR MOTOR FOR SWING GATES WITH LEAVES UP TO 3,5 m, 24 Vdc

#### **PLUS**

Shell compatible with other producers' foundation boxes

Unlock lever with key and integrated pull lever

Opening and closing mechanical stops included

Adjustable speed and slowdown functions

24 Vdc motor without encoder

Internal and external unlock with special metal key

Bronze and tempered steel internal gears for maximum reliability

Easy maintenance thanks to the double greasers both on housing and gear motor