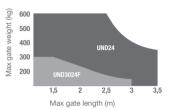

|                        |     | UND24         | UND3024F           |
|------------------------|-----|---------------|--------------------|
| MECHANICAL DATA        |     |               |                    |
| torque                 | Nm  | 250           | 150                |
| working cycle          | %   | 80            | 50                 |
| opening time at 90°    | sec | 18-25         | 10-15              |
| ELECTRICAL DATA        |     |               |                    |
| control board          |     | 14AB2         | 14AB2F 死           |
|                        | Vac | -             | -                  |
| power                  | Vdc | 24            | 24                 |
| consumption            | A   | 5             | 5                  |
| absorbed power         | W   | 120           | 120                |
| capacitor              | μF  | -             | -                  |
| thermoprotection       | °C  | -             | -                  |
| GENERIC DATA           |     |               |                    |
| protection degree      | IP  | 67            | 67                 |
| dimensions (L - D - H) | mm  | 412 - 346 - 1 | 60 412 - 346 - 160 |
| weight                 | kg  | 10.8          | 10.8               |
| working temperature    | °C  | -20 + 55      | -20 + 55           |
| leaves maximum weight  | kg  | 600           | 500                |
|                        |     |               |                    |

Gate shape and height and weather conditions can considerably reduce the values shown above, in the graph. 230 Vac motors are suggested for windy areas