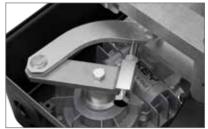

#### **PLUS**

Shell compatible with other producers' foundation boxes

Unlock lever with key and integrated pull lever

Opening and closing mechanical stops included

Adjustable speed and slowdown functions

24 Vdc motor without encoder

UNDER FAST: opening speed at 90° in 10 seconds \* FAST

Compatible with 24Vdc control unit 14AB2 or 14AB2F for FAST version (see page 72 for technical details)

\* slow down phase excluded

High precision mechanical stops

Internal and external unlock with special metal key

Bronze and tempered steel internal gears for maximum reliability

Easy maintenance thanks to the double greasers both on housing and gear motor